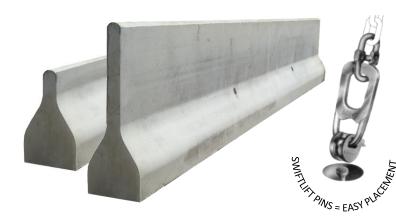

### SMALL BARRIERS / DIVIDER WALLS

**Economical:** Keep feed within reach in feed-pad laneways = save time & waste.

Durable: Precast walls are long-lasting and will remain a saleable asset.

**Customise:** Can be made to any height <900mm.

**Portable:** Cast-in lifting pins enable ease of unloading & positioning.

**Secure:** Glue or pin in place on existing slabs or cast into new slabs.

**Style** DW0500 DW0900 Height x Width x Length 500 x 300 x 3000mm 900 x 300 x 6000mm

Weight 680kg 1760kg

Weight 1220kg 2250kg