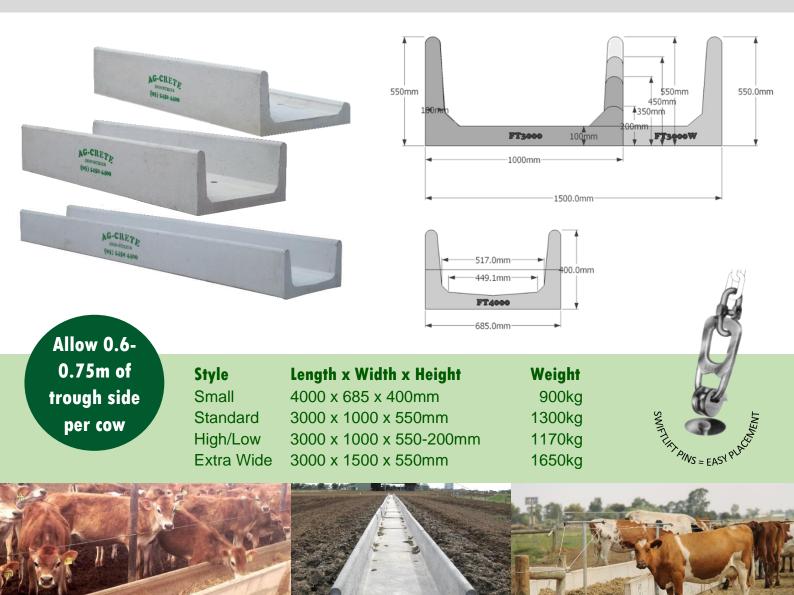

#### **FEED TROUGHS**

**Economical:** Prevent feed waste. Usually paid off within a year of purchase!

**Durable:** Precast concrete is long-lasting and will remain a saleable asset.

**Portable:** Cast-in lifting pins enable ease of unloading & positioning.

Easy to clean: Vertical sides and rounded inner corners

**Optional:** Galvanised end doors (sliding or hinged) can be added if required.

### SMALL BARRIERS / DIVIDER WALLS

**Economical:** Keep feed within reach in feed-pad laneways = save time & waste.

Durable: Precast walls are long-lasting and will remain a saleable asset.

**Customise:** Can be made to any height <900mm.

**Portable:** Cast-in lifting pins enable ease of unloading & positioning.

**Secure:** Glue or pin in place on existing slabs or cast into new slabs.

**Style** DW0500 DW0900 Height x Width x Length 500 x 300 x 3000mm 900 x 300 x 6000mm

Weight 680kg 1760kg

Weight 1220kg 2250kg